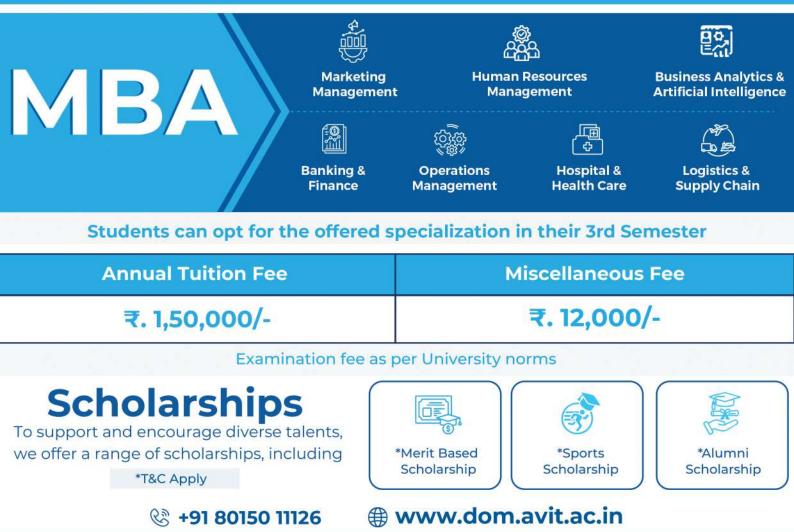

Department of Management



## Industry-Integrated MBA Programme with HCL Technologies Where classroom learning meets corporate innovation gain the skills top employers demand.



### Eligibility

### As per AICTE norms Valid scores from CAT, XAT, CMAT, ATMA, MAT, GMAT & TANCET

Scan to Apply

# How to Apply?

#### Online

Candidates can scan the QR code to apply online and pay ₹1000 towards the MBA 2025-26 application through Net Banking, Credit Card, Debit Card, or Paytm Wallet.

#### Offline

The candidates can purchase the MBA 2025-26 printed application form from the Corporate office in Chennai, or from Vinayaka Mission's Chennai Campus, by making a payment of ₹. 1000/- in cash or through a Demand Draft (DD).

Mr. S. Purushothaman

Ind Year MBA

**\*INTI** International University & Colleges-

888 888 888 88

# GAIN GLOBAL

International Placement

# **Our Major Recruiters**



## Multiple Job Offers

| Teleperformance |